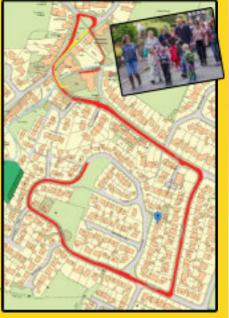

# Feast Grand Parade

New for 2022 we have a new route and new start time

The Children's TV themed Fancy Dress parade will leave Brookfield Green at 12.30pm so please meet at 12.15pm.

The first route change is that we will leave Brookfield via the new estate.

We will then make our way along Brookfield, turning down Dale Close and along Hollins Lane.

We will then Turn Right at The Joiners towards the Village Green. Anyone wishing to leave the parade at the memorial hall as we pass is welcome to do so.

Our second change is that the pedestrian parade will turn up the side of the school and over the pack horse bridge

to the Memorial Hall.

\*For safety any child/ren under 11 years of age joining the parade must be accompanied by an adult