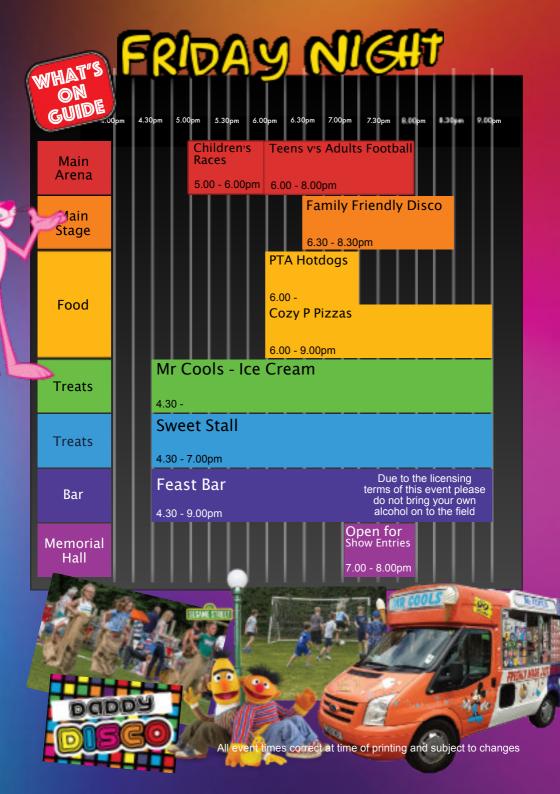

A few changes have been made this year, with the fun beginning on Friday evening! The children's races are up first; running races, obstacle races and perhaps even a parents race or two! Come along and sign up at 4:30pm, with races starting at 5pm. There's 'Teens vs. Adults' football, food, a family disco (with some good old disco classics to get everyone dancing) 'tattoos', tuck shop Hampsthwaite School PTA will be serving Hotdogs and Cozy P will be serving Pizzas and of course the bar will be open too.

Cowabunga! There's more to come yet! The entertainment continues into the evening with the ever popular live band 'TICKET 415', Ed Marshall as DJ, Cozy P pizza and Tancred Farm Shop providing food and of course the bar will be open all evening too! All by our fantastic firework finale!!

Friday night: Children's races, sweet shop, 'tattoo' stall & hot dogs provided in association with:

HAMPSTHWAITE SCHOOL PTA

We always need new helpers = so if you'd like

friendly team check out our facebook page for details!!