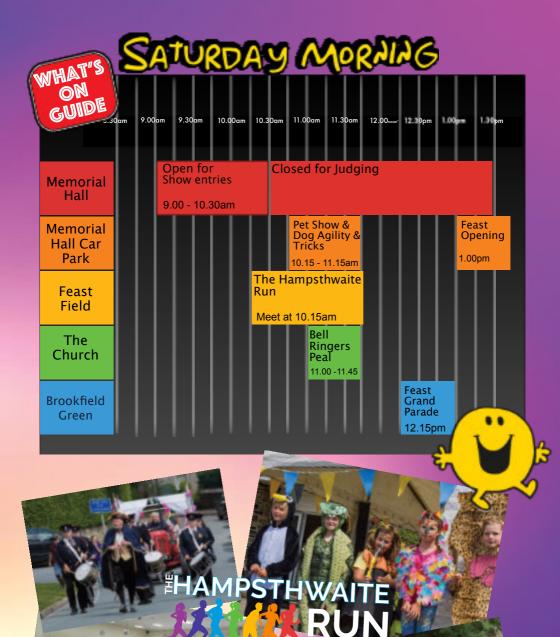

'Yaba daba doo!' Saturday is jam packed, beginning with the Pet show, 'just for fun' dog agility/tricks competition and the new, improved Hampsthwaite run in the morning.

Our traditional Feast fancy dress parade is back but at the new time of 12:15, accompanied by Tewit Youth Band. Don't forget the theme is 'Children's TV - past and present', and nobody is too old to dress up! The Hampsthwaite Feast show, Artisian craft market, Dog Obedience demonstration, craft making for children and WI teas will begin at the memorial hall at 1pm.

# PET SH®W

Our Pet show is for our under 16's to bring along their pet for best in show judging.

# Feast Saturday at 10.15am on the Memorial Hall Lawn

Classes: Small dog (Under 30cm) Large (Over 30cm) Cats Other Pets and Unusual pets

# Feast Grand Parade

New for 2022 we have a new route and new start time

The Children's TV themed Fancy Dress parade will leave Brookfield Green at 12.30pm so please meet at 12.15pm.

The first route change is that we will leave Brookfield via the new estate.