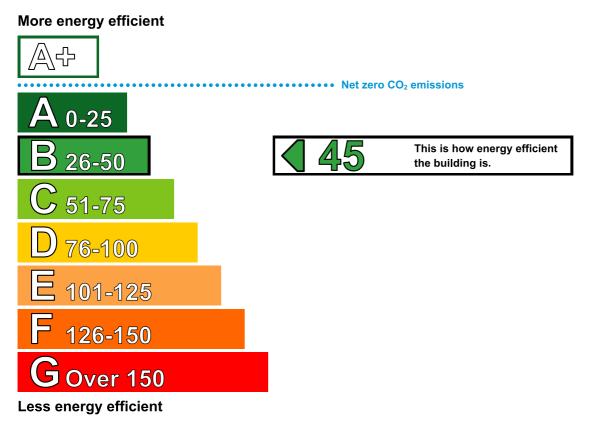

# **Energy Performance Certificate**

HM Government

Non-Domestic Building

Hampsthwaite Memorial Hall Hollins Lane HAMPSTHWAITE HG3 2EJ **Certificate Reference Number:** 9990-8984-0344-5930-3040

This certificate shows the energy rating of this building. It indicates the energy efficiency of the building fabric and the heating, ventilation, cooling and lighting systems. The rating is compared to two benchmarks for this type of building: one appropriate for new buildings and one appropriate for existing buildings. There is more advice on how to interpret this information on the Government's website www.communities.gov.uk/epbd.

## **Technical Information**

Main heating fuel:Natural GasBuilding environment:Heating and Natural VentilationTotal useful floor area (m²):530Building complexity (NOS level):3Building emission rate (kgCO₂/m²):48.58

#### Benchmarks

Buildings similar to this one could have ratings as follows:

If newly built

If typical of the existing stock