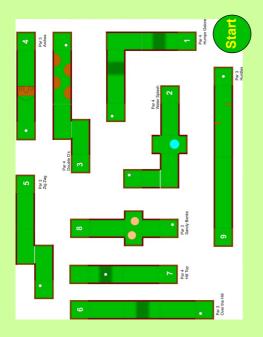

# Feast Mini-Golf Scorecard

|      |          |       |                 | Player 1 |                          | Player 2 |                          | Player 3 |                          | Player 4 |                          |
|------|----------|-------|-----------------|----------|--------------------------|----------|--------------------------|----------|--------------------------|----------|--------------------------|
| Hole | Par      | Index | Hole<br>Name    | Score    | Won + Lost -<br>Halved 0 |
| 1    | 4        | 3     | Humps<br>Galore |          |                          |          |                          |          |                          |          |                          |
| 2    | 4        | 4     | Water<br>Splash |          |                          |          |                          |          |                          |          |                          |
| 3    | 4        | 2     | Double<br>D's   |          |                          |          |                          |          |                          |          |                          |
| 4    | 3        | 5     | Arches          |          |                          |          |                          |          |                          |          |                          |
| 5    | 3        | 7     | Zig Zag         |          |                          |          |                          |          |                          |          |                          |
| 6    | 3        | 9     | Hill<br>Climb   |          |                          |          |                          |          |                          |          |                          |
| 7    | 4        | 1     | Hill<br>Top     |          |                          |          |                          |          |                          |          |                          |
| 8    | 3        | 6     | Sandy<br>Banks  |          |                          |          |                          |          |                          |          |                          |
| 9    | 4        | 8     | Hurdles         |          |                          |          |                          |          |                          |          |                          |
|      | Totals   |       |                 |          |                          |          |                          |          |                          |          |                          |
|      | Handicap |       |                 |          |                          |          |                          |          |                          |          |                          |
|      | Nett     |       |                 |          |                          |          |                          |          |                          |          |                          |