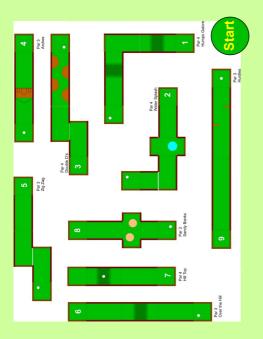

## Hampsthwaite Feast Mini-Golf

## Hampsthwaite Feast Mini-Golf





# Hampsthwaite Feast Mini-Golf



## Hampsthwaite Feast Mini-Golf



## Feast Mini-Golf Rules and Etiquette

### **Dress Code:**

All players must be dressed.

### Equipment:

A player may use any club as long as it's a putter. Sharing a putter is not permitted.

## Players:

There can be up to four players in a group.

### Tee off:

The 1st shot must be played from between the Tee markers. All in a group Tee off before any 2nd shots are played. 2nd and subsequent shots are played nearest the pin first.

### **Penalties:**

If balls leave the fairway or become trapped in an obstacle, they may be repositioned by hand, no nearer to the hole, and at the cost of one penalty stroke.

### Holed ball:

A ball is deemed holed when it comes to rest in the hole. It must be removed before any other shots are played.

### Speed of p