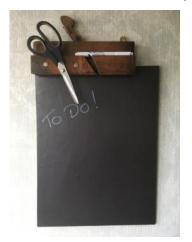

Upcycled demi-john and stoneware table lamps

Upcycled Spray Flexible Working or Desk Lamp Dimmable with Halogen or 2-in-1 LED golf ball bulb.

Prototype 'Plane & Simple' A3 Noticeboard - custom sizes possible