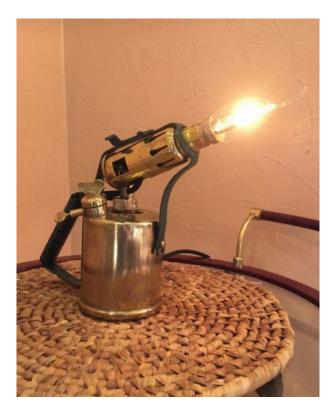

## Upcycled Blowlamp Table or Desk Lamp Dimmable with Glass Pull Tail Antique Lamp

Upcycled Blowlamp Table or Desk Lamp Dimmable with Globe or Vintage Edison Light Bulb

Upcycled Blowlamp Table or Desk Lamp Dimmable with 40W Halogen or 2-in-1 LED bulb and shaded