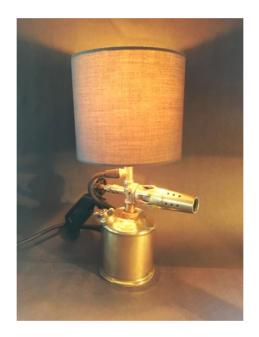

## Upcycled Blowlamp Table or Desk Lamp Dimmable with Glass Pull Tail Antique Lamp

Upcycled Blowlamp Table or Desk Lamp Dimmable with Globe or Vintage Edison Light Bulb

Upcycled Blowlamp Table or Desk Lamp Dimmable with 40W Halogen or 2-in-1 LED bulb and shaded