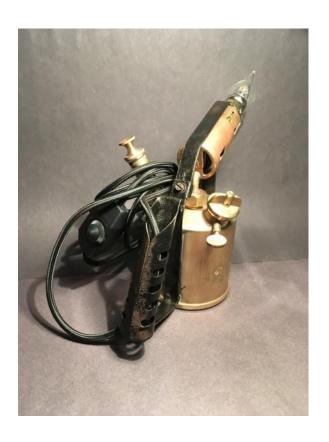

## Upcycled Blowlamp Table or Desk Lamp Dimmable with Glass Pull Tail Antique Lamp

Upcycled Blowlamp Table or Desk Lamp Dimmable with Globe or Vintage Edison Light Bulb

Upcycled Blowlamp Table or Desk Lamp Dimmable with 40W Halogen or 2-in-1 LED bulb and shaded