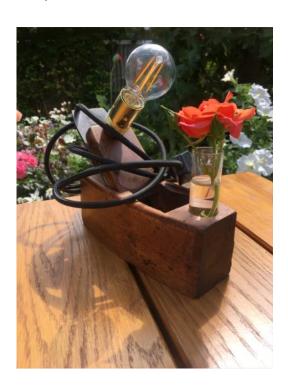

## **Upcycled Products**

forge Contact: dtolwiki@gmail.com

'Plane & Simple' Table or Desk Lamps - approx. 150mm - 200mm long - dimmable with either 30W Halogen or 2-in-1 LED bulb All Lamps fully earthed and various bulb options available