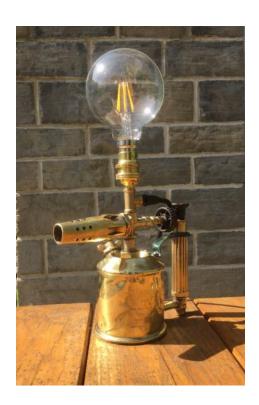

## Upcycled Blowlamp Table or Desk Lamp Dimmable with Glass Pull Tail Antique Lamp

Upcycled Blowlamp Table or Desk Lamp Dimmable with Globe or Vintage Edison Light Bulb

Upcycled Blowlamp Table or Desk Lamp Dimmable with 40W Halogen or 2-in-1 LED bulb and shaded