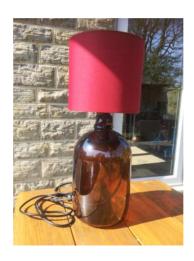

Upcycled demi-john and stoneware table lamps

Upcycled Spray Flexible Working or Desk Lamp Dimmable with Halogen or 2-in-1 LED golf ball bulb.

Prototype 'Plane & Simple' A3 Noticeboard - custom sizes possible