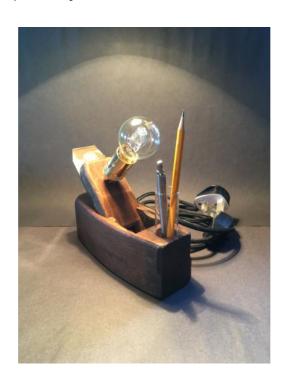

## **Upcycled Products**

forge Contact: dtolwiki@gmail.com

'Plane & Simple' Table or Desk Lamps - approx. 150mm - 200mm long - dimmable with either 30W Halogen or 2-in-1 LED bulb All Lamps fully earthed and various bulb options available