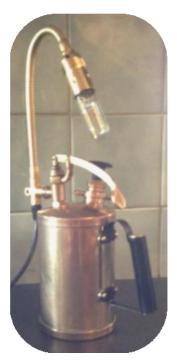

Upcycled demi-john and stoneware table lamps

Upcycled Spray Flexible Working or Desk Lamp Dimmable with Halogen or 2-in-1 LED golf ball bulb.

Prototype 'Plane & Simple' A3 Noticeboard - custom sizes possible