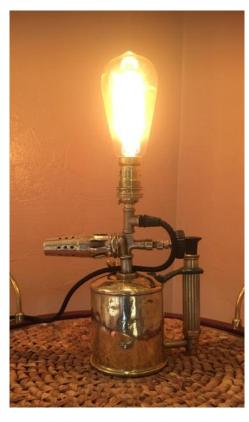

## Upcycled Blowlamp Table or Desk Lamp Dimmable with Glass Pull Tail Antique Lamp

Upcycled Blowlamp Table or Desk Lamp Dimmable with Globe or Vintage Edison Light Bulb

Upcycled Blowlamp Table or Desk Lamp Dimmable with 40W Halogen or 2-in-1 LED bulb and shaded