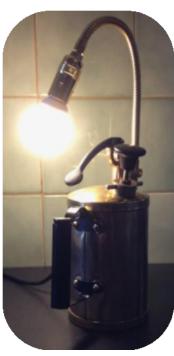

Upcycled demi-john and stoneware table lamps

Upcycled Spray Flexible Working or Desk Lamp Dimmable with Halogen or 2-in-1 LED golf ball bulb.

Prototype 'Plane & Simple' A3 Noticeboard - custom sizes possible