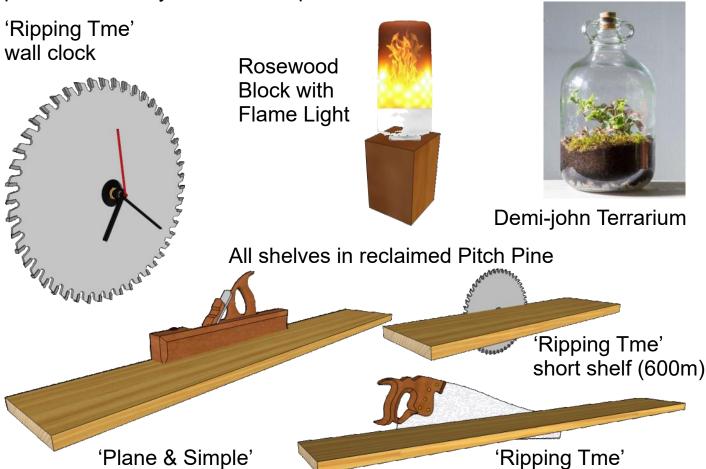

also, whiteboard option and/or magnetic

Menu Board variation - options as above

Noticeboard with magnets and/or clock movement

Vintage printing frames upcycled into photo frames

long shelf (1200m)

Bobbins 'n Spools Pitch Pine coat racks and tool hangers

long shelf (1200m)

## **EXTRAS**

The following are stock photos and sketches provided to illustrate other products currenty under development