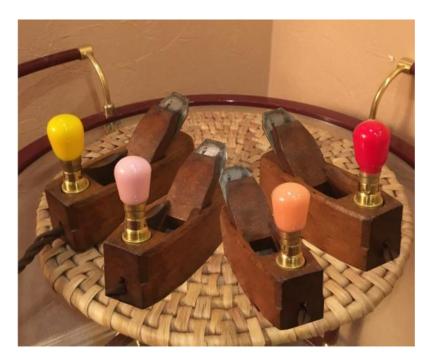

'Plane & Simple' Nightlight or Display Light - approx 125mm 150mm long 15W Pygmy bulb - Available in various colours