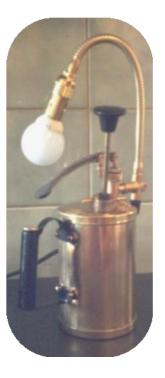

Upcycled demi-john and stoneware table lamps

Upcycled Spray Flexible Working or Desk Lamp Dimmable with Halogen or 2-in-1 LED golf ball bulb.

Prototype 'Plane & Simple' A3 Noticeboard - custom sizes possible