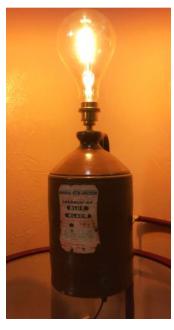

## Upcycled Blowlamp Table or Desk Lamp Dimmable with Glass Pull Tail Antique Lamp

Upcycled Blowlamp Table or Desk Lamp Dimmable with Globe or Vintage Edison Light Bulb

Upcycled Blowlamp Table or Desk Lamp Dimmable with 40W Halogen or 2-in-1 LED bulb and shaded